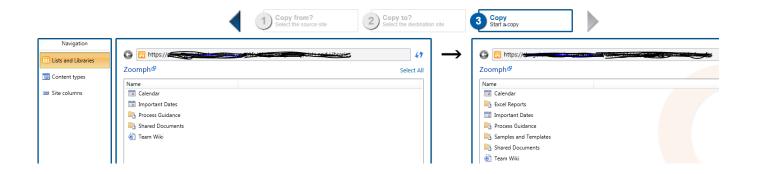

#### Custom Navigation Bar v1.1.0 build 301 Final [Pro] [Latest]

Content Matrix allows you to migrate directly to SharePoint 2013, OneDrive for Business or Office 365 from SharePoint 2007 or SharePoint 2010 .... Applies to: SharePoint 2010/2013/2016, Online ... Easy for end-users; Can move/copy files and folders; Retains content types if the same .... So In this article, we will discuss how to migrate the content from the old SharePoint server