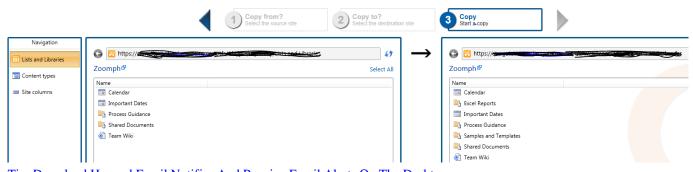

#### Custom Navigation Bar v1.1.0 build 301 Final [Pro] [Latest]

Content Matrix allows you to migrate directly to SharePoint 2013, OneDrive for Business or Office 365 from SharePoint 2007 or SharePoint 2010 .... Applies to: SharePoint 2010/2013/2016, Online ... Easy for end-users; Can move/copy files and folders; Retains content types if the same .... So In this article, we will discuss how to migrate the content from the old SharePoint server